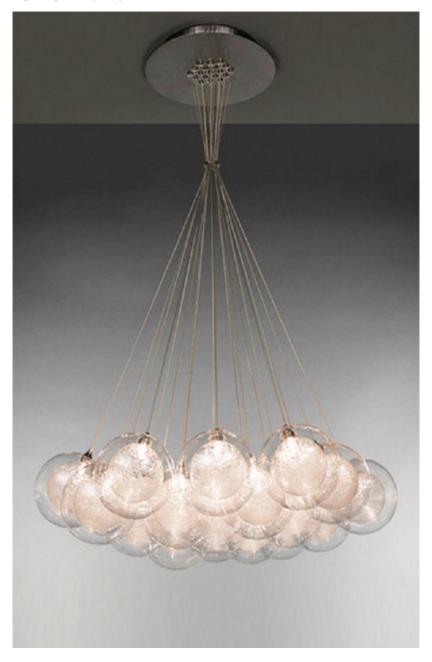

## FIBERGLASS BALLS CLUSTER

PRODUCT SPECIFICATIONS

## **DESCRIPTION**

The Fiberglass Balls start with thin fiberglass strands that are twirled around a hand-blown glass ball. A second clear hand-blown glass ball encapsulates the smaller bulb, adding a quiet balance to the fixture. Provides a great source of light that is dimmable for a softer ambiance.

## TECHNICAL SPECIFICATIONS

**Designed by** AM Studio Team

Category Pendant Chandelier

Canopy Finish
Powder coated metal in Brushed Brass, Brushed Nickel, Flat Black
and Flat White options.

Canopy Size Available in Cluster of 7 units - 18" Diameter 19 units - 30" Diameter 37 units - 42" Diameter

Pendant Colour Clear, Gold and mix of both

Pendant Size 6" D

Total Drop Custom

Bulb

G4 LED 2W bulbs Dimmable 3000K

Recommended Dimming Switch Lutron CTCL-153PD Lutron Pro

Transformer:
Magnitude E60R12DC - 60W 12VDC - Dimmable - Class 2 LED Driver
Input: 120V
Output: 12V